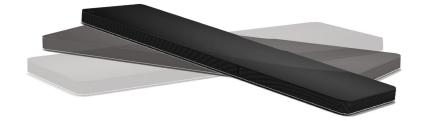

## 4TV™ 2112, an Extraordinary TV/Music Solution

The 2.1 Channel 4TV 2112 Audio Entertainment Console provides amazing component-level audio performance and is designed to fit directly under the TV, or on top of a furniture cabinet below a wall mounted TV set. The system's stunning smoked glass and an aluminum ultra-low profile enclosure integrates perfectly with today's televisions. The 2112 features virtual surround sound with Dolby Digital and DTS decoding and a built-in subwoofer for powerful authoritative bass. And for music streaming, there is an instant connection for an optional Apple® Airport Express® and Bluetooth® wireless. The system also learns your TV remote control and includes a host of connection and control options, making the 4TV 2112 simple to setup and easy to use.

## **Technical Specifications**

- 350 W peak/200 W RMS Total System Power
- Dual 20mm dome tweeters
- Four patent-pending H.A.R.T. drive units
- Four 4.5" long throw woofers
- Built-in subwoofer for deep powerful bass
- Inputs: Digital (2), Optical (1), COAX (1), Analog RCA (1), 1/8" Mini-Stereo (1), USB Audio (1)
- Main Unit Dimensions (H x W x D): 2.13" x 40.24" x 17.20"
- Main Unit Dimensions with Swivel Base (H x W x D):  $2.56" \times 40.24" \times 17.20"$