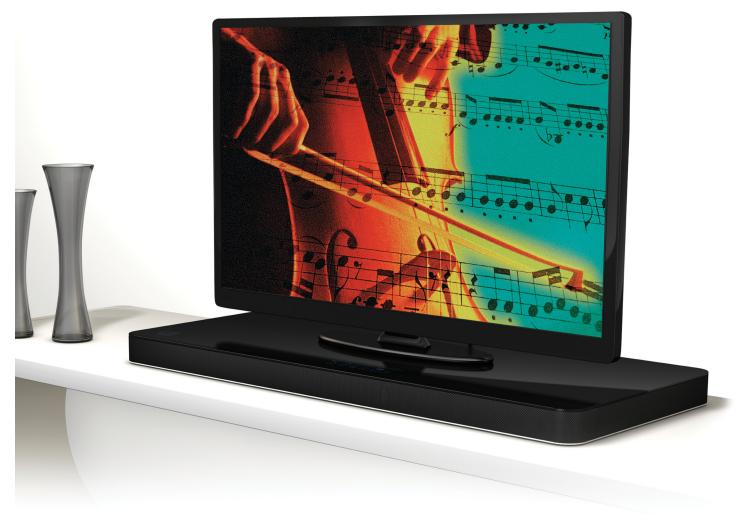

## 4TV™ 2112, an Extraordinary TV/Music Solution

The 2.1 Channel 4TV 2112 Audio Entertainment Console provides amazing component-level audio performance and is designed to fit directly under the TV, or on top of a furniture cabinet below a wall mounted TV set. The system's stunning smoked glass and an aluminum ultra-low profile enclosure integrates perfectly with today's televisions. The 2112 features virtual surround sound with Dolby Digital and DTS decoding and a built-in subwoofer for powerful authoritative bass. And for music streaming, there is an instant connection for an optional Apple® Airport Express® and Bluetooth® wireless. The system also learns your TV remote control and includes a host of connection and control options, making the 4TV 2112 simple to setup and easy to use.

## **Key Features**

- Smoked glass and aluminum enclosures
- Convenient top-mounted touch sensitive controls
- Dolby Digital® and DTS® decoding
- Music, Movie, and Enhanced-Dialogue listening modes
- Bluetooth® with CSR® aptX® codec for crystal clear, full bandwidth wireless music streaming
- SRS® TruVolume® provides listeners with consistent level while watching TV
- Instant connection for Apple® AirPort Express Apple® audio USB input\*
- Learns your TV's remote control