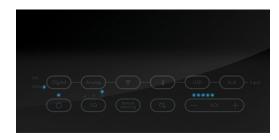

Touch Sensitive Control

## **Key Features**

- Smoked glass and aluminum enclosures
- Convenient top-mounted touch sensitive controls
- Dolby Digital® and DTS® decoding
- Music, Movie, and Enhanced-Dialogue listening modes
- Bluetooth® with CSR® aptX® codec for crystal clear, full bandwidth wireless music streaming
- SRS® TruVolume® provides listeners with consistent level while watching TV
- Instant connection for Apple® AirPort Express Apple® audio USB input\*
- Learns your TV's remote control