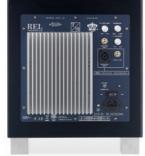

#### The Brains Behind the Brawn

REL's acclaimed input filters and robust amplifiers result in some of the best sounding, most reliable designs ever produced. High current power supplies, huge toroidal transformers, and what many critics call the best filters in the world produce the famous REL Effect—wherein not simply the bass region but ALL music and movie sound is uplifted and improved.

PRINZIP: 10' REL-Langhub-Woofer (254 mm) 10" Passivradiator (254 mm)

VERSTÄRKERLEISTUNG: 300 W RMS Class AB Endstufe

**WIRELESS-FÄHIGKEIT:** JA - REL Arrow<sup>TM</sup> Sendeeinheit

separat erhältlich

ABMESSUNGEN: 330 x 387 x 407 mm (B x H x T) (inklusive Füßen und Abdeckungen)