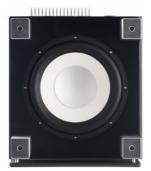

T/9i represents the most of T/i that we can deliver, and if sheer output alone is a primary requirement for your theatre or music system then read no further. The combination of a lightweight, composite 10" driver coupled to a matching 10" T/i passive delivers speed, slam and attack when called upon but also is capable of tracing more delicate passages when necessary. Large in sonic scale, the T/9i is ideal for mating up with floor standing speakers and rooms that are on the medium -to-large size. Powerful, concussive, yet beautiful.

#### A completely redesigned flagship

T/9i delivers more than just raw output. We started with our driver upgrades and built outward. The lovely cabinets grew by 4 lbs. (1.8 kg) over its predecessor due to thicker cabinet walls and improved bracing. Why? Because the additional speed and impact of the new drivers requires greater control or the benefits can be lost before they get to the listener.

PRINZIP: 10' REL-Langhub-Woofer (254 mm) 10" Passivradiator (254 mm)

VERSTÄRKERLEISTUNG: 300 W RMS Class AB Endstufe

**WIRELESS-FÄHIGKEIT:** JA - REL Arrow<sup>TM</sup> Sendeeinheit

separat erhältlich

ABMESSUNGEN: 330 x 387 x 407 mm (B x H x T) (inklusive Füßen und Abdeckungen)