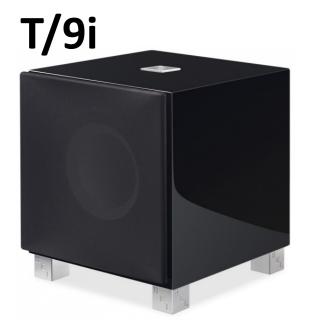

# The Most T/i Available The Powerful T/9i

REL have a longstanding tradition of requiring the top model in any range to be *more*. More than the sum of its parts, it represents the grandest scale, the highest output and the most we can do within any given technology envelope.

T/9i represents the most of T/i that we can deliver, and if sheer output alone is a primary requirement for your theatre or music system then read no further. The combination of a lightweight, composite 10" driver coupled to a matching 10" T/i passive delivers speed, slam and attack when called upon but also is capable of tracing more delicate passages when necessary. Large in sonic scale, the T/9i is ideal for mating up with floor standing speakers and rooms that are on the medium -to-large size. Powerful, concussive, yet beautiful.